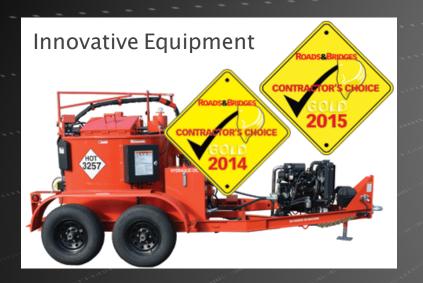

# **Pavement Division**

- Crafco Pavement Preservation & Maintenance Solutions
  - Asphalt & Concrete
    - Airfields
  - Roadways, Bridge, Highways
    - > Green Solutions
  - Pavement Preservation Products
    - Melters, Patchers & Routers

## **Customers:**

- ☐ Designed Kaneohe MCBH Pavement Preservation Program 2007
- ☐ Andersen AFB Crafco Crack Repair Equipment
- ☐ Joint Base Pearl Harbor Hickam Crack Repair Equipment & Sealant
- HDOT Oahu Highways Crack Sealing & Distressed Repairs
- ☐ HDOT Kauai Highways Crack Sealing & Distressed Repairs
- ☐ DOT AIR Kalaeloa Airfield Crack Sealing & Distressed Repairs
- ☐ DOT AIR Lihue Airfield Crack Sealing & Distressed Repairs

## Kaneohe MCBH Pavement Preservation Program

- Routing & Crack Sealing cracks ¼-1.5" with Dust Control Router, EZ Series II and Supershot Machines
- Mastic sealant with Patcher Machine for Cracks <1.5" to large potholes</p>