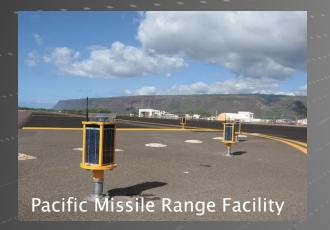

# Customers: PMRF - World's Largest Solar Remote Controlled Airfield Tripler Helipad - First Solar Helipad in Pacific HDOT Highways & City/County Solar Traffic Flashers, Schoolzone & RRFB Pedestrian Statewide Upgrades USCG Solar Marine Buoy Markers DPW Fort Shafter and Schofield - Solar Lighting Retrofit Basewide DPW Army Kahuku Training Area - Mock Village Solar Lighting Kaneohe MCBH - Street Lighting Solar Retrofit Hawaii County - ITS Monitoring & Management HDOT/UH CV2X Nimitz Corridor Glance Smart Supervisory System