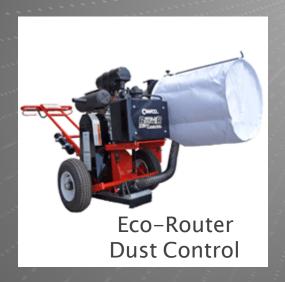

## Kaneohe MCBH Pavement Preservation Program

- Routing & Crack Sealing cracks ¼-1.5" with Dust Control Router, EZ Series II and Supershot Machines
- Mastic sealant with Patcher Machine for Cracks <1.5" to large potholes</p>