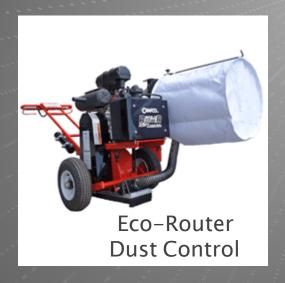

# Kaneohe MCBH Pavement Preservation Program

- Routing & Crack Sealing cracks ¼-1.5" with Dust Control Router, EZ Series II and Supershot Machines
- Mastic sealant with Patcher Machine for Cracks <1.5" to large potholes