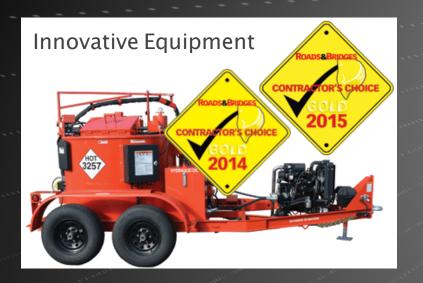

# **Pavement Division**

- Crafco Pavement Preservation & Maintenance Solutions
  - > Asphalt & Concrete
    - Airfields
  - Roadways, Bridge, Highways
    - Green Solutions
  - Pavement Preservation Products
    - Melters, Patchers & Routers

#### **Customers:**

- ☐ Designed Kaneohe MCBH Pavement Preservation Program 2007
- ☐ Andersen AFB Crafco Crack Repair Equipment
- ☐ Joint Base Pearl Harbor Hickam Crack Repair Equipment & Sealant
- ☐ HDOT Oahu Highways Crack Sealing & Distressed Repairs
- ☐ HDOT Kauai Highways Crack Sealing & Distressed Repairs
- □ DOT AIR Kalaeloa Airfield Crack Sealing & Distressed Repairs
- □ DOT AIR Lihue Airfield Crack Sealing & Distressed Repairs

# Kaneohe MCBH Pavement Preservation Program

- Routing & Crack Sealing cracks ¼-1.5" with Dust Control Router, EZ Series II and Supershot Machines
- Mastic sealant with Patcher Machine for Cracks <1.5" to large potholes