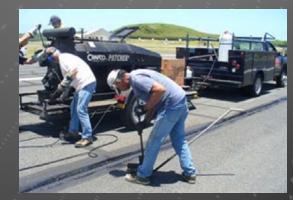

### Kaneohe MCBH Pavement Preservation Program

 Routing & Crack Sealing cracks ¼-1.5" with Dust Control Router, EZ Series II and Supershot Machines
 Mastic sealant with Patcher Machine for Cracks <1.5" to large potholes