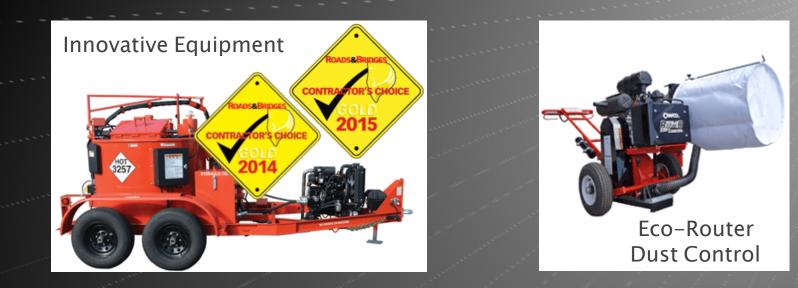

# Pavement Division

Crafco Pavement Preservation & Maintenance Solutions

Asphalt & Concrete

> Airfields> Roadways, Bridge, Highways

- Green Solutions
- Pavement Preservation Products
  - Melters, Patchers & Routers
  - > Rental Fleet

#### Customers:

Designed Kaneohe MCBH Pavement Preservation Program 2007
 Andersen AFB Crafco Crack Repair Equipment
 Joint Base Pearl Harbor Hickam Crack Repair Equipment & Sealant
 HDOT Oahu Highways Crack Sealing & Distressed Repairs
 HDOT Kauai Highways Crack Sealing & Distressed Repairs
 DOT AIR Kalaeloa Airfield Crack Sealing & Distressed Repairs
 DOT AIR Lihue Airfield Crack Sealing & Distressed Repairs