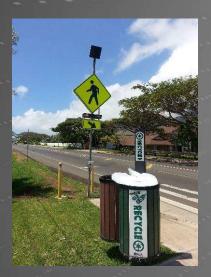

# Solar Lighting & Traffic Signals Division

- Aviation & Obstruction Lighting
  - > Roadway & Traffic Signals
  - Marine Aids to Navigation
- Pathway, Parking Lot & Area Lighting
- Asset Monitoring & ITS Management

- ☐ PMRF World's Largest Solar Remote Controlled Airfield
- ☐ Tripler Helipad First Solar Helipad in Pacific
- ☐ HDOT Highways & City/County Solar Traffic Flashers, Schoolzone & RRFB Pedestrian Statewide Upgrades
- ☐ USCG Solar Marine Buoy Markers
- □ DPW Fort Shafter and Schofield Solar Lighting Retrofit Basewide
- □ DPW Army Kahuku Training Area Mock Village Solar Lighting
- ☐ Kaneohe MCBH Street Lighting Solar Retrofit
- ☐ Hawaii County ITS Monitoring & Management
- HDOT/UH CV2X Nimitz Corridor Glance Smart Supervisory System