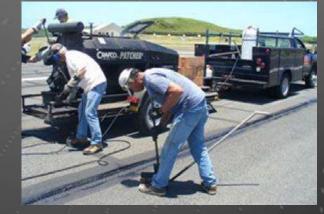

# Kaneohe MCBH Pavement Preservation Program

- Routing & Crack Sealing cracks ¼-1.5" with Dust Control Router, EZ Series II and Supershot Machines
- Mastic sealant with Patcher Machine for Cracks <1.5" to large potholes