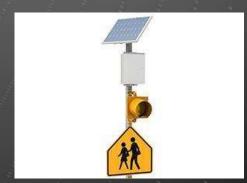

# Solar Lighting & Traffic Signals Division

- Aviation & Obstruction Lighting
  - > Roadway & Traffic Signals
  - Marine Aids to Navigation
- Pathway, Parking Lot & Area Lighting
- Asset Monitoring & ITS Management

- ☐ PMRF World's Largest Solar Remote Controlled Airfield
- ☐ Tripler Helipad First Solar Helipad in Pacific
- ☐ HDOT Highways & City/County Solar Traffic Flashers, Schoolzone & RRFB Pedestrian Statewide Upgrades
- ☐ USCG Solar Marine Buoy Markers
- □ DPW Fort Shafter and Schofield Solar Lighting Retrofit Basewide
- □ DPW Army Kahuku Training Area Mock Village Solar Lighting
- ☐ Kaneohe MCBH Street Lighting Solar Retrofit
- ☐ Hawaii County ITS Monitoring & Management
- HDOT/UH CV2X Nimitz Corridor Glance Smart Supervisory System