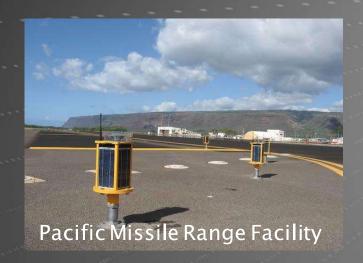

#### Solar Airfields

2010

- > PMRF
- Tripler HospitalHelipad

- ☐ PMRF World's Largest Solar Remote Controlled Airfield
- ☐ Tripler Helipad First Solar Helipad in Pacific
- ☐ HDOT Highways & City/County Solar Traffic Flashers, Schoolzone & RRFB Pedestrian Statewide Upgrades
- ☐ USCG Solar Marine Buoy Markers
- □ DPW Fort Shafter and Schofield Solar Lighting Retrofit Basewide
- □ DPW Army Kahuku Training Area Mock Village Solar Lighting
- ☐ Kaneohe MCBH Street Lighting Solar Retrofit
- ☐ Hawaii County ITS Monitoring & Management
- HDOT/UH CV2X Nimitz Corridor Glance Smart Supervisory System