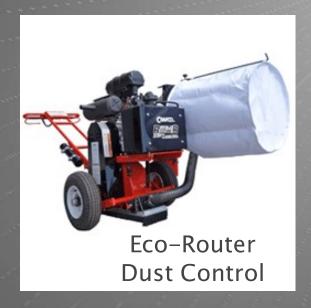

# Kaneohe MCBH Pavement Preservation Program

- Routing & Crack Sealing cracks ¼-1.5" with Dust Control Router, EZ Series II and Supershot Machines
- Mastic sealant with Patcher Machine for Cracks <1.5" to large potholes